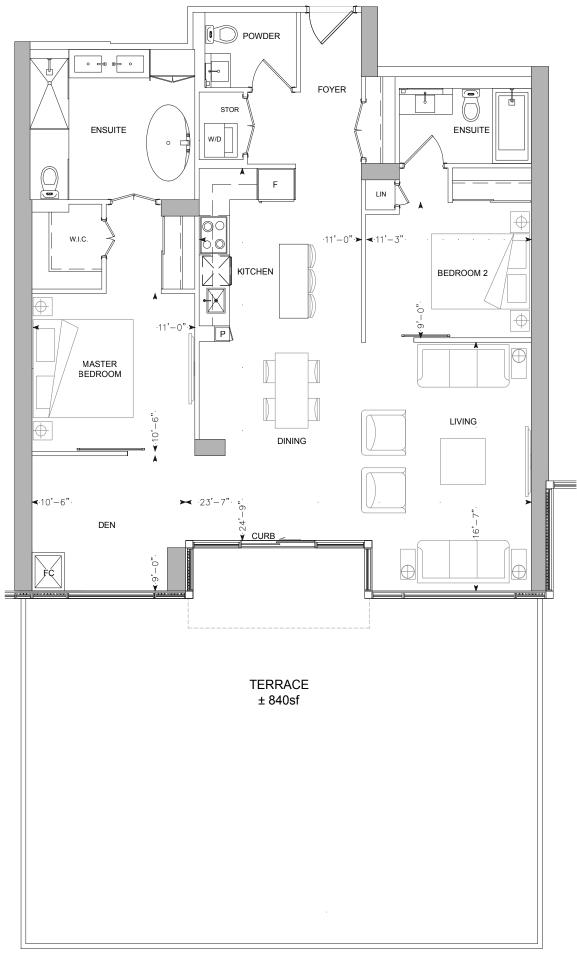

UNIT # 604 | 2 BED + DEN | ± 1,285 s.f. | TERRACE ± 840 s.f.

**±** 1,285 **s.f.** | TERRACE **±** 840 **s.f.** 

## PRELIMINARY PLANS March 2015 | Subject to change.

Price, sizes and specifications subject to change without notice. Erros and omissions expected. Stated dimensions are measured to the exterior boundaries of the exterior walls and the centreline of interior demising walls and in fact vary from the dimensions that would be determined by using the descrption and definition of the "Unit" set forth in the Declaration (which generally only includes the interior airspace between the perimeter walls and exclused interior structural components) Additionally, measurements of rooms set forth on any floor plan are generally taken at the greatest points of each given room (as if the room were a perfect rectangle), without regard for any cutouts. Accordingly, the area of the actual room will typically be smaller than the product obtained by multiplying the stated length times width. All dimensions are approximate, and all floor plans and development plans are subject to change.